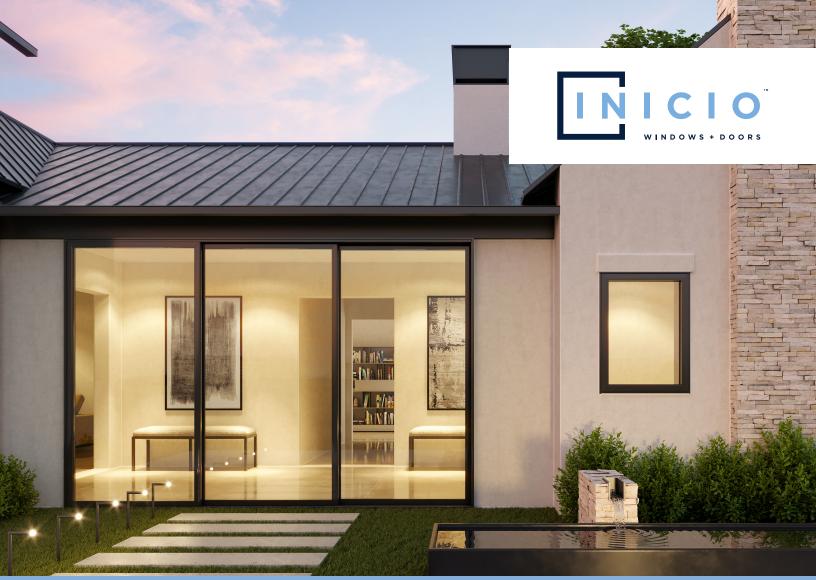

# **INICIO™** Windows + Doors Sliding Glass Door

This sophisticated, modern sliding door offers durability, effortless operation, and a clean aesthetic, making it a perfect fit for residential and multifamily projects while remaining price accessible.

Engineered with a thermal break for enhanced energy efficiency, it offers a variety of glass options to meet performance, and privacy needs. These doors come standard with a beautiful pull handle and an optional screen for added convenience. The AAMA 2604 finish options ensure long-lasting color retention and resistance to the elements, available in black, textured black, silver, bronze, white, and gunmetal.

With its cost-effective design and reliable performance, this door provides a stylish, versatile aluminum solution that outperforms other mid-tier options in the market-bringing style, strength, and smooth functionality to any space.