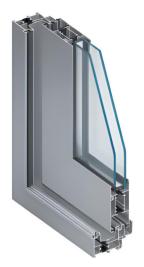

#### **Features**

- Up to a 3 track system
- Available in unidirectional configurations up to
   3 panels
- Minimum panel width 23-5/8"
- Maximum panel width 70"\*
- Maximum panel weight 350 lbs.\*
- Maximum frame height 108"\*
- Simulated divided lite available upon request
- Pocket system available

#### **Energy-Efficient Glazing Options**

- Ag<sup>3</sup> glass with argon gas & three layers of Low-E silver
- Exceptional energy efficiency, insulation & UV
- Protection
- INICIO has two Ag<sup>3</sup> options:
  - H-VLT which allows more natural light
  - L-SHGC for better solar heat resistance
- Available in 4mm & 6mm thickness