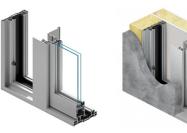

# **INICIO**<sup>™</sup> Windows + Doors Sliding Glass Door

Pocket Installation

Pocket Installation

#### **Features**

- Up to a 3 track system
- Available in unidirectional configurations up to
   3 panels
- Minimum panel width 23-5/8"
- Maximum panel width 70"\*
- Maximum panel weight 350 lbs.\*
- Maximum frame height 108"\*
- Simulated divided lite available upon request
- Pocket system available