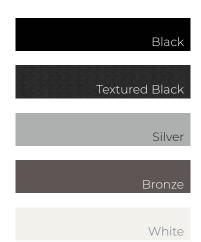

Engineered with a thermal break for enhanced energy efficiency, it offers a variety of glass options to meet performance, and privacy needs. These doors come standard with a beautiful pull handle and an optional screen for added convenience. The AAMA 2604 finish options ensure long-lasting color retention and resistance to the elements, available in black, textured black, silver, bronze, white, and gunmetal.

### **Finish Options**

We offer custom RAL color options.

Meets AAMA 2604 finish standards.

INICIO windows.com

1.800.334.4263