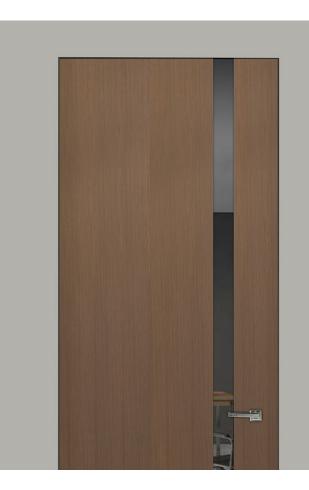

### GLASS INLAY DESIGNS

Contemporary interior doors with glass panels are a perfect blend of functionality and style, allowing natural light to flow through your space while adding an element of design. These doors are ideal for creating an open, airy atmosphere without sacrificing privacy. The glass panels can be customized in various styles offering both aesthetic appeal and practical benefits.

### **GLASS OPTIONS**

Black Glass

FRAMELESS JAMB & CASING

TRIMLESS JAMB & CASING

MATCHING JAMB & CASING