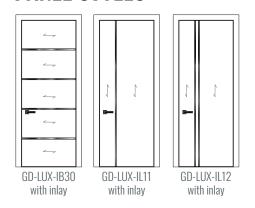

### **PANEL STYLES**

### METAL INLAY DESIGNS

Modern interior doors with metal inlay exemplify the pinnacle of European craftsmanship, combining sleek, contemporary aesthetics with meticulous attention to detail. These doors offer endless customization options, allowing homeowners to choose from a variety of materials, finishes, and inlay designs to perfectly complement their interior spaces. The metal inlays add a sophisticated touch, enhancing the door's visual appeal while maintaining a minimalist elegance.