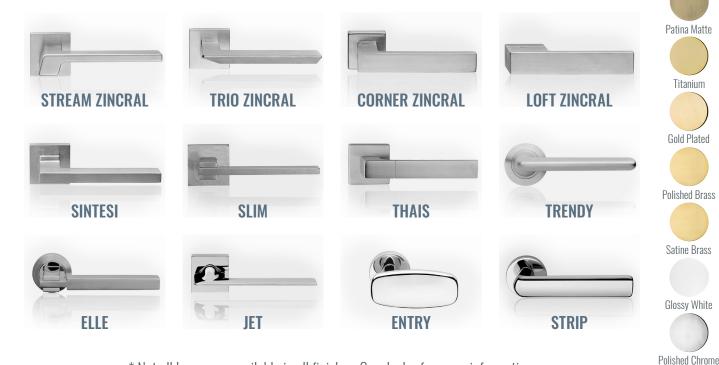

### **MAGNETIC LATCH LEVER STYLES**

The Glenview Doors magnetic latching system, crafted in Italy, ensures a softer close and enhances the door's sleek design, making it a superior choice for homeowners seeking a quieter, more elegant alternative to standard latches.

<sup>\*</sup> Not all levers are available in all finishes. See dealer for more information.