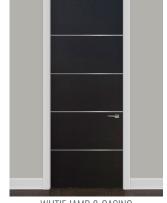

### SOLID PANEL DESIGNS

Featuring either a solid panel or v-groove detail, these interior doors offer a sleek and minimalist design with an added touch of sophistication. Choose between a natural wood veneer or MDF option to achieve your desired look. Customize further with four different frame and casing options, including matching or white casing, trimless, or aluminum frameless styles.

FRAMELESS JAMB & CASING

MATCHING JAMB & CASING

WHTIE JAMB & CASING