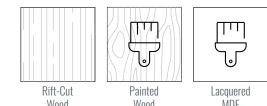

## **WOOD & FINISH OPTIONS**

STAINED WOOD

Choose wood veneer and stain

PAINTED WOOD Painted door preserving wood texture

**LACQUERED MDF** Painted door with smooth texture

Our Luxeline interior doors feature premium natural mahogany or oak veneers with customizable metal accents and finishes, ideal for modern homes. Painted doors are crafted with 6mm MDF panels on each side, finished through a multi-step lacquering process for a smooth, durable coat.

### RIFT-CUT MAHOGANY WOOD VENEER

| Earth | Walnut | Coffee Bean | Espresso | Dark Mahogany              | Chocolate | White Matte | Black Matte |
|-------|--------|-------------|----------|----------------------------|-----------|-------------|-------------|
| Stain | Stain  | Stain       | Stain    | Stain                      | Stain     | Paint       | Paint       |
|       |        |             |          | Real Relations in the Land |           | 1           |             |