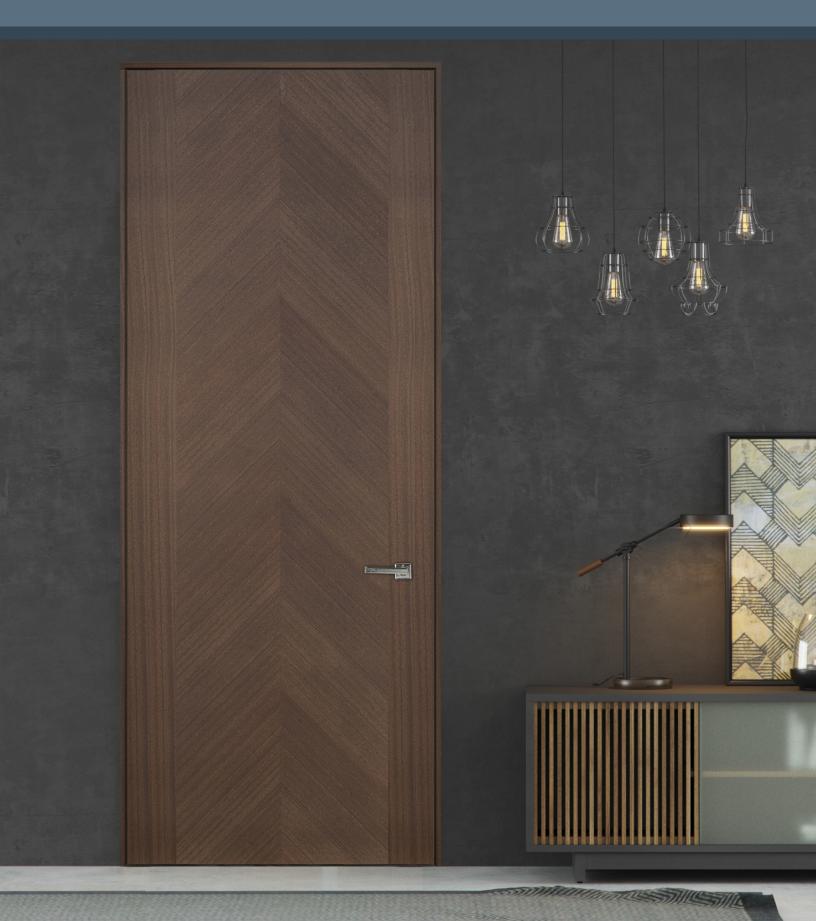

### **LUXELINE INTERIOR DOORS**

Glenview Doors line of fully customizable, luxury interior doors. A one-of-a-kind offering with solid core construction, magnetic lathes and concealed hinges.

### **LUXELINE SOLID CORE STRUCTURE**

Our modern interior doors are constructed with a solid core structure. Our wood material offering consists of a solid wood center surrounded by a natural, beautiful 1/16" wood veneer. Our MDF interior doors consist of a RT8 board in the center surrounded by MDF/plywood and a 1/16" natural veneer on the exterior side. Both solid core options create beautifully crafted modern interior doors.