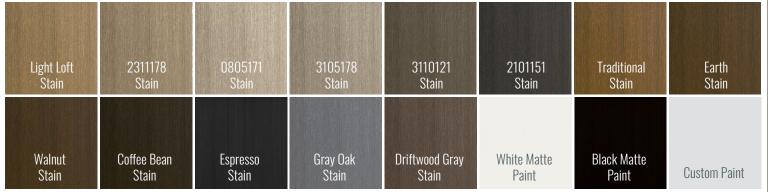

### RIFT-CUT MAHOGANY WOOD VENEER

| Earth | Walnut | Coffee Bean | Espresso | Dark Mahogany              | Chocolate | White Matte | Black Matte |
|-------|--------|-------------|----------|----------------------------|-----------|-------------|-------------|
| Stain | Stain  | Stain       | Stain    | Stain                      | Stain     | Paint       | Paint       |
|       |        |             |          | Real Relations in the Land |           | 1           |             |