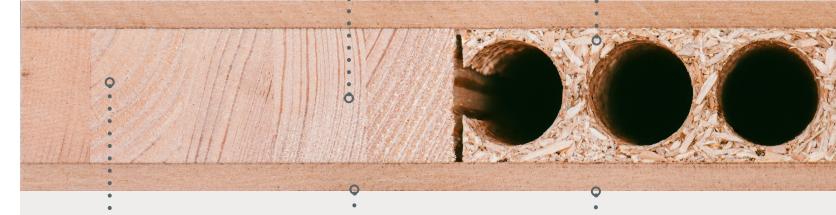

### **LUXELINE SOLID CORE STRUCTURE**

Our modern interior doors are constructed with a solid core structure. Our wood material offering consists of a solid wood center surrounded by a natural, beautiful 1/16" wood veneer. Our MDF interior doors consist of a RT8 board in the center surrounded by MDF/plywood and a 1/16" natural veneer on the exterior side. Both solid core options create beautifully crafted modern interior doors.

### **CROSSBAND:**

MDF - Fiberboard of medium density

### **CORE**:

Durable, long-lasting RT8 natural fiber board, which decreases sound

### : STILES:

Solid engineered wood stiles with matching edges

### : FACE VENEER:

Available in popular wood species Mahogany, Oak or MDF