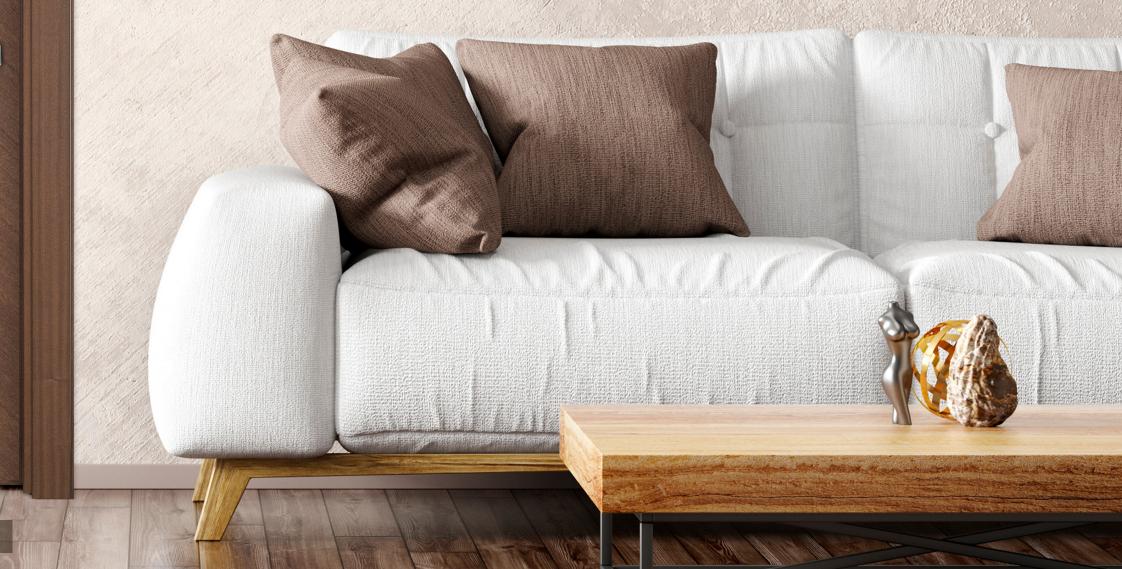

### **DETAILS & OPTIONS**

| Jamb & Casing15 |
|-----------------|
| Finishing17     |
| Hardware 19     |

FRONT COVER: GD-LUX S717 | Mahogany Veneer with Earth Finish | Trimless Jamb & Casing THIS PAGE: GD-LUX S711 | Mahogany Veneer with Walnut Finish | Matching Jamb & Casing