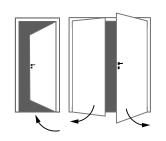

### **SWINGING**

The Luxeline collection offers a range of options for swinging doors. The standard hinges can be upgraded for an additional fee, while the standard magnetic latch lock or single bore (levers sold separately) are included, but can be customized at an extra cost. You can also choose from a variety of frame construction options.