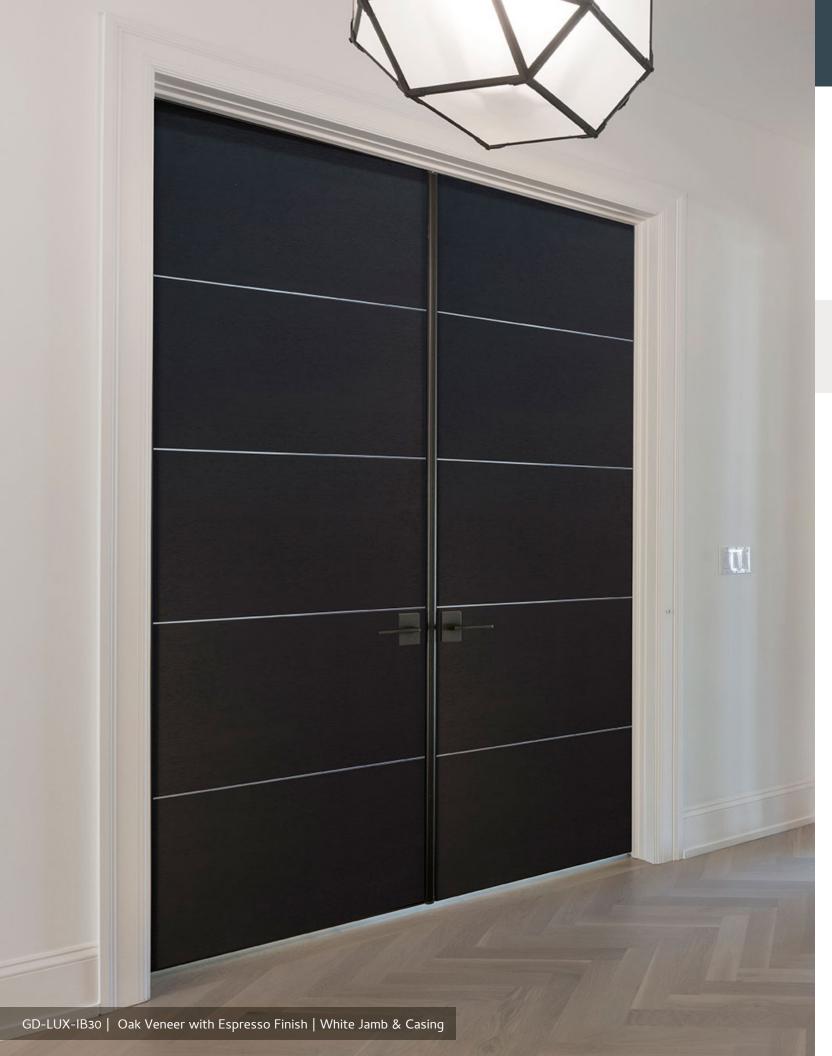

### METAL INLAY DESIGNS

Modern interior doors with metal inlay exemplify the pinnacle of European craftsmanship, combining sleek, contemporary aesthetics with meticulous attention to detail. These doors offer endless customization options, allowing homeowners to choose from a variety of materials, finishes, and inlay designs to perfectly complement their interior spaces. The metal inlays add a sophisticated touch, enhancing the door's visual appeal while maintaining a minimalist elegance.