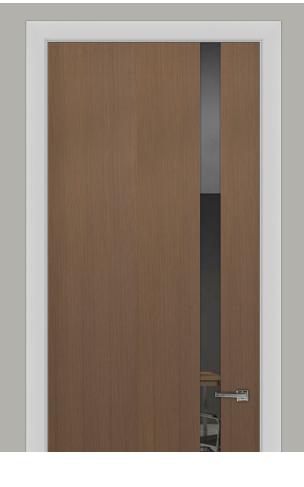

### GLASS INLAY DESIGNS

Contemporary interior doors with glass panels are a perfect blend of functionality and style, allowing natural light to flow through your space while adding an element of design. These doors are ideal for creating an open, airy atmosphere without sacrificing privacy. The glass panels can be customized in various styles offering both aesthetic appeal and practical benefits.

### **GLASS OPTIONS**

Black Glass

FRAMELESS JAMB & CASING

TRIMLESS JAMB & CASING

MATCHING JAMB & CASING