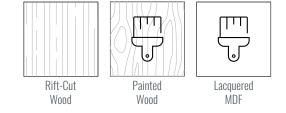

## **WOOD & FINISH OPTIONS**

STAINED WOOD

Choose wood veneer and stain

PAINTED WOOD Painted door preserving wood texture

**LACQUERED MDF** Painted door with smooth texture

Our Luxeline interior doors feature premium natural mahogany or oak veneers with customizable metal accents and finishes, ideal for modern homes. Painted doors are crafted with 6mm MDF panels on each side, finished through a multi-step lacquering process for a smooth, durable coat.