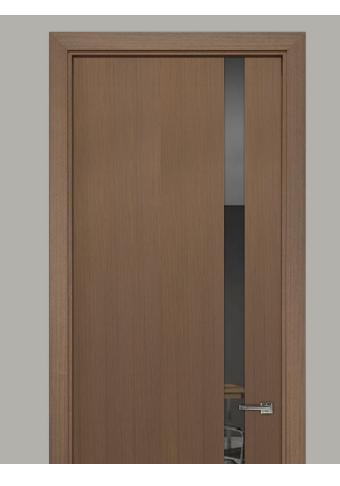

### GLASS INLAY DESIGNS

Contemporary interior doors with glass panels are a perfect blend of functionality and style, allowing natural light to flow through your space while adding an element of design. These doors are ideal for creating an open, airy atmosphere without sacrificing privacy. The glass panels can be customized in various styles offering both aesthetic appeal and practical benefits.

### **GLASS OPTIONS**

Black Glass

FRAMELESS JAMB & CASING

TRIMLESS JAMB & CASING

MATCHING JAMB & CASING