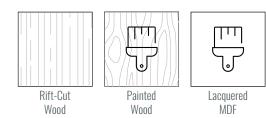

## **WOOD & FINISH OPTIONS**

STAINED WOOD

Choose wood veneer and stain

PAINTED WOOD Painted door preserving wood texture

**LACQUERED MDF** Painted door with smooth texture

Our Luxeline interior doors feature premium natural mahogany or oak veneers with customizable metal accents and finishes, ideal for modern homes. Painted doors are crafted with 6mm MDF panels on each side, finished through a multi-step lacquering process for a smooth, durable coat.

### RIFT-CUT MAHOGANY WOOD VENEER

| Earth | Walnut | Coffee Bean | Espresso | Dark Mahogany              | Chocolate | White Matte | Black Matte |
|-------|--------|-------------|----------|----------------------------|-----------|-------------|-------------|
| Stain | Stain  | Stain       | Stain    | Stain                      | Stain     | Paint       | Paint       |
|       |        |             |          | Real Relations in the Land |           | 1           |             |

### RIFT-CUT OAK WOOD VENEER

### **LACQUERED MDF**

| White    | Light Gray | Gray     | Gray Blue | Graphite Gray | Black Gray | Jet Black | • |
|----------|------------|----------|-----------|---------------|------------|-----------|---|
| RAL 9016 | RAL 7047   | RAL 7046 | RAL 5008  | RAL 7024      | RAL 7021   | RAL 9005  |   |
|          |            |          |           |               |            |           |   |