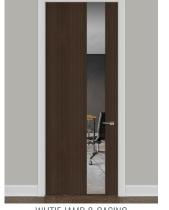

### GLASS INLAY DESIGNS

Contemporary interior doors with glass panels are a perfect blend of functionality and style, allowing natural light to flow through your space while adding an element of design. These doors are ideal for creating an open, airy atmosphere without sacrificing privacy. The glass panels can be customized in various styles offering both aesthetic appeal and practical benefits.

### **GLASS OPTIONS**

Black Glass

FRAMELESS JAMB & CASING

TRIMLESS JAMB & CASING

MATCHING JAMB & CASING