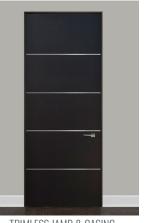

### SOLID PANEL DESIGNS

Featuring either a solid panel or v-groove detail, these interior doors offer a sleek and minimalist design with an added touch of sophistication. Choose between a natural wood veneer or MDF option to achieve your desired look. Customize further with four different frame and casing options, including matching or white casing, trimless, or aluminum frameless styles.

FRAMELESS JAMB & CASING

MATCHING JAMB & CASING

WHTIE JAMB & CASING