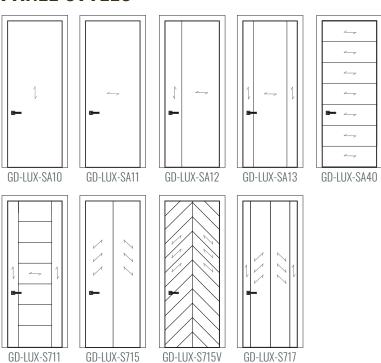

### SOLID PANEL DESIGNS

Featuring either a solid panel or v-groove detail, these interior doors offer a sleek and minimalist design with an added touch of sophistication. Choose between a natural wood veneer or MDF option to achieve your desired look. Customize further with four different frame and casing options, including matching or white casing, trimless, or aluminum frameless styles.

### **PANEL STYLES**

### METAL INLAY DESIGNS

Modern interior doors with metal inlay exemplify the pinnacle of European craftsmanship, combining sleek, contemporary aesthetics with meticulous attention to detail. These doors offer endless customization options, allowing homeowners to choose from a variety of materials, finishes, and inlay designs to perfectly complement their interior spaces. The metal inlays add a sophisticated touch, enhancing the door's visual appeal while maintaining a minimalist elegance.

### GLASS INLAY DESIGNS

Contemporary interior doors with glass panels are a perfect blend of functionality and style, allowing natural light to flow through your space while adding an element of design. These doors are ideal for creating an open, airy atmosphere without sacrificing privacy. The glass panels can be customized in various styles offering both aesthetic appeal and practical benefits.