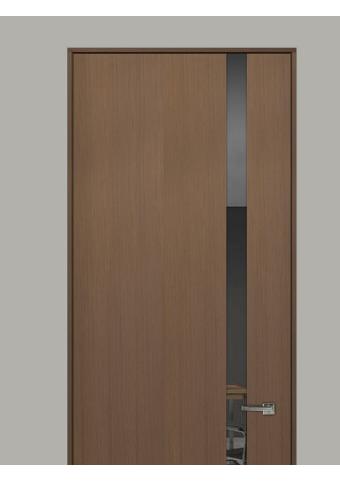

### GLASS INLAY DESIGNS

Contemporary interior doors with glass panels are a perfect blend of functionality and style, allowing natural light to flow through your space while adding an element of design. These doors are ideal for creating an open, airy atmosphere without sacrificing privacy. The glass panels can be customized in various styles offering both aesthetic appeal and practical benefits.

### **GLASS OPTIONS**

Black Glass

FRAMELESS JAMB & CASING

TRIMLESS JAMB & CASING

MATCHING JAMB & CASING