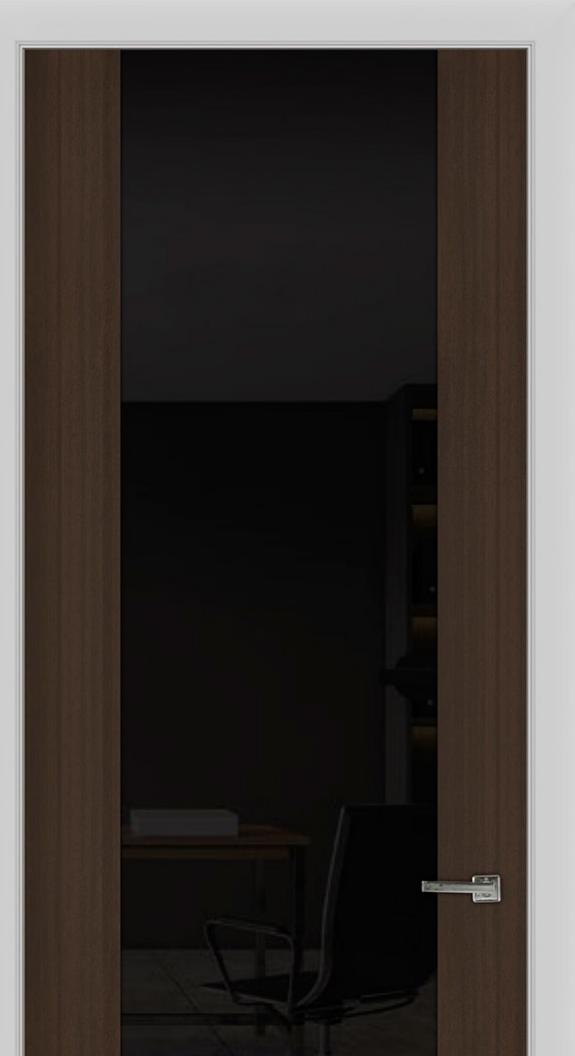

### GLASS INLAY DESIGNS

Contemporary interior doors with glass panels are a perfect blend of functionality and style, allowing natural light to flow through your space while adding an element of design. These doors are ideal for creating an open, airy atmosphere without sacrificing privacy. The glass panels can be customized in various styles offering both aesthetic appeal and practical benefits.

### **GLASS OPTIONS**

Black Glass

FRAMELESS JAMB & CASING

TRIMLESS JAMB & CASING

MATCHING JAMB & CASING