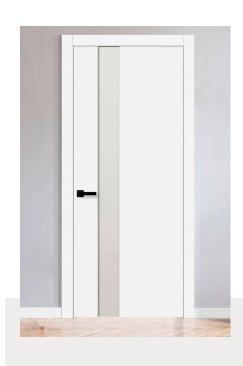

### GLASS INLAY DESIGNS

Contemporary interior doors with glass panels are a perfect blend of functionality and style, allowing natural light to flow through your space while adding an element of design. These doors are ideal for creating an open, airy atmosphere without sacrificing privacy. The glass panels can be customized in various styles offering both aesthetic appeal and practical benefits.

### **PANEL STYLES**