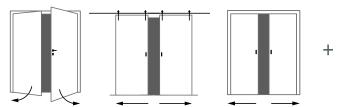

### **SWINGING**

The Luxeline collection offers a range of options for swinging doors. The standard hinges can be upgraded for an additional fee, while the standard magnetic latch lock or single bore (levers sold separately) are included, but can be customized at an extra cost. You can also choose from a variety of frame construction options.

### **BARN**

The barn door in our Luxeline collection comes with the option of a separate barn door track and hardware (which are sold separately), or the possibility of custom door preparation using your own hardware which will require a template for review.

### **POCKET**

The Luxeline collection's pocket door does not include hardware, which must be purchased separately. Custom door prep using your own hardware is an option and requires a template for review by us. Our pocket doors are designed to glide effortlessly while offering the hidden advantage of maximizing your space with a clean, modern aesthetic.

### **DOOR TYPE & FUNCTION**

Choose from swinging, barn, and pocketing options to create a seamless interior door package throughout your home for bedrooms, hallways, closets and more!