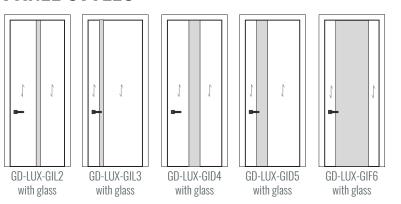

### GLASS INLAY DESIGNS

Contemporary interior doors with glass panels are a perfect blend of functionality and style, allowing natural light to flow through your space while adding an element of design. These doors are ideal for creating an open, airy atmosphere without sacrificing privacy. The glass panels can be customized in various styles offering both aesthetic appeal and practical benefits.

### **PANEL STYLES**

### **FINISH OPTIONS**

### **GLASS OPTIONS**

Black Glass

FRAMELESS JAMB & CASING

TRIMLESS JAMB & CASING

MATCHING JAMB & CASING