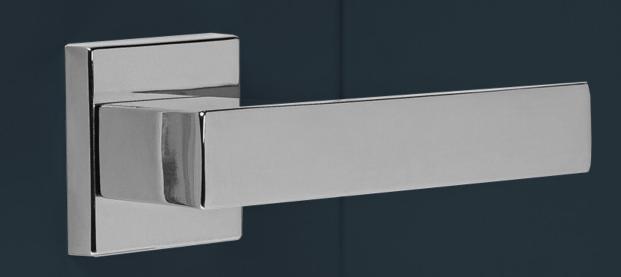

### **MAGNETIC LATCH LEVER STYLES**

The Glenview Doors magnetic latching system, crafted in Italy, ensures a softer close and enhances the door's sleek design, making it a superior choice for homeowners seeking a quieter, more elegant alternative to standard latches.

<sup>\*</sup> Not all levers are available in all finishes. See dealer for more information.