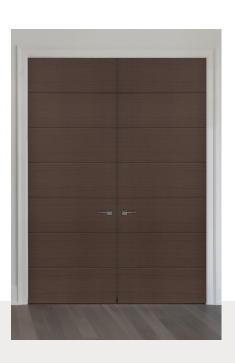

### SOLID PANEL DESIGNS

Featuring either a solid panel or v-groove detail, these interior doors offer a sleek and minimalist design with an added touch of sophistication. Choose between a natural wood veneer or MDF option to achieve your desired look. Customize further with four different frame and casing options, including matching or white casing, trimless, or aluminum frameless styles.

### **PANEL STYLES**