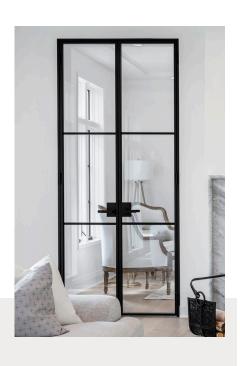

### GLASS INLAY DESIGNS

Contemporary interior doors with glass panels are a perfect blend of functionality and style, allowing natural light to flow through your space while adding an element of design. These doors are ideal for creating an open, airy atmosphere without sacrificing privacy. The glass panels can be customized in various styles offering both aesthetic appeal and practical benefits.

### **GLASS OPTIONS**

Black Glass

FRAMELESS JAMB & CASING

TRIMLESS JAMB & CASING

MATCHING JAMB & CASING