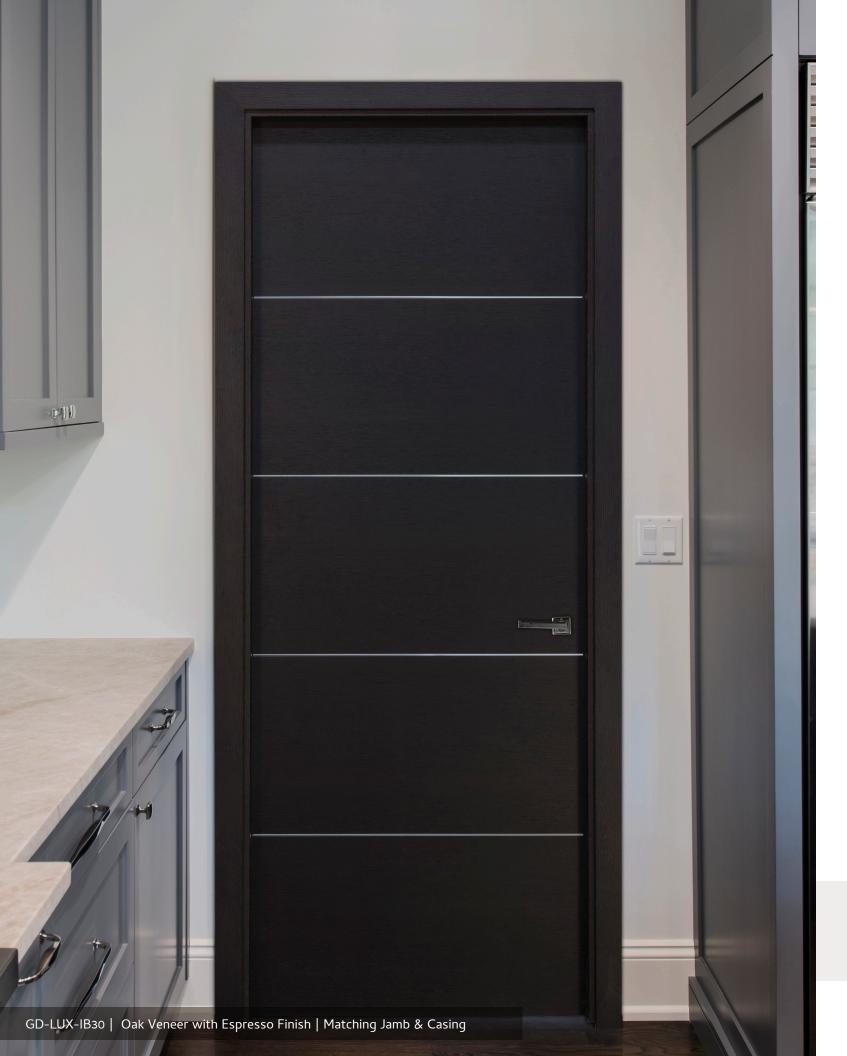

### METAL INLAY DESIGNS

Modern interior doors with metal inlay exemplify the pinnacle of European craftsmanship, combining sleek, contemporary aesthetics with meticulous attention to detail. These doors offer endless customization options, allowing homeowners to choose from a variety of materials, finishes, and inlay designs to perfectly complement their interior spaces. The metal inlays add a sophisticated touch, enhancing the door's visual appeal while maintaining a minimalist elegance.

### **FINISH OPTIONS**

Our Glenview Doors Luxeline interior door models offer a 20-minute fire rating, ensuring safety without compromising on style. These doors feature beautiful real wood veneers and concealed hinges, combining elegance with advanced fire protection.