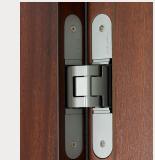

### < STANDARD HINGE

Our Cemom® concealed hinges are a high quality, durable concealed hinge perfect for any project.

Available in Chrome, Gold, White, & Black

### < PREMIUM HINGE

The finest concealed hinges from TECTUS®. Adjustable in 3-dimensions, these hinges offer superior precision, performance, and control for premium doors.

Available in Chrome, Brass, White, Black, & Nickel

The concealed hinges from Glenview Doors are fully adjustable and hidden, providing superior operation and a sleek, modern aesthetic.

These hinges are designed to be so discreet that they remain unnoticed, except when you take a moment to admire the advanced technology behind them.

This innovative design ensures that the focus remains on the elegance of the door itself, enhancing the overall look and functionality of your home.