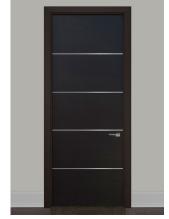

### SOLID PANEL DESIGNS

Featuring either a solid panel or v-groove detail, these interior doors offer a sleek and minimalist design with an added touch of sophistication. Choose between a natural wood veneer or MDF option to achieve your desired look. Customize further with four different frame and casing options, including matching or white casing, trimless, or aluminum frameless styles.

### **PANEL STYLES**