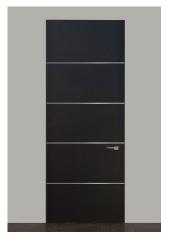

### SOLID PANEL DESIGNS

Featuring either a solid panel or v-groove detail, these interior doors offer a sleek and minimalist design with an added touch of sophistication. Choose between a natural wood veneer or MDF option to achieve your desired look. Customize further with four different frame and casing options, including matching or white casing, trimless, or aluminum frameless styles.

### **PANEL STYLES**