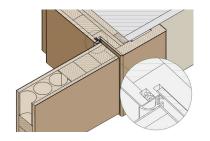

# **JAMB & CASING OPTIONS**

### TRIMMED TO PERFECTION

Discover sleek design options that bring a refined, cohesive look to any space. With choices that blend seamlessly into existing trim or create a minimalist, flush appearance, each style elevates your space with a modern edge. Subtle detailing and customizable finishes allow these doors to harmonize effortlessly with your decor, balancing contemporary aesthetics with timeless appeal.

### **MATCHING**

Matching frame and casing offers a seamless, coordinated design that delivers a refined and cohesive aesthetic for any space.

### WHITE

White frame and casing complements existing white trim, offering a clean, cohesive look with a sleek, contemporary finish.