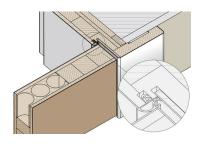

### **JAMB & CASING**

### SOLID PANEL DESIGNS

Featuring either a solid panel or v-groove detail, these interior doors offer a sleek and minimalist design with an added touch of sophistication. Choose between a natural wood veneer or MDF option to achieve your desired look. Customize further with four different frame and casing options, including matching or white casing, trimless, or aluminum frameless styles.