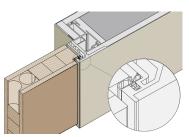

# **JAMB & CASING OPTIONS**

### TRIMMED TO PERFECTION

Discover sleek design options that bring a refined, cohesive look to any space. With choices that blend seamlessly into existing trim or create a minimalist, flush appearance, each style elevates your space with a modern edge. Subtle detailing and customizable finishes allow these doors to harmonize effortlessly with your decor, balancing contemporary aesthetics with timeless appeal.

### **FRAMELESS**

The aluminum frameless design creates a sleek, flush appearance, making the door appear as if it is built directly into the wall, with no visible frame or casing for a seamless, modern look.