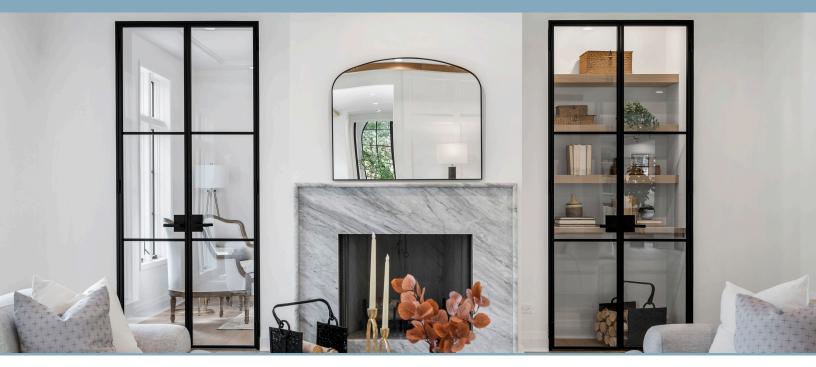

### STEEL & GLASS INTERIOR DOORS

Glenview Doors offers a stunning collection of steel and glass interior doors, including custom designs and ready-to-ship options. For seamless room division, our custom steel and glass walls provide a sleek, sophisticated solution.

Featuring narrow stiles and rails, our designs deliver a clean, minimalist aesthetic perfect for modern, contemporary, and transitional styles. Ideal for homes, offices, hotels, and restaurants, these doors and walls combine timeless design with exceptional craftsmanship to enhance any space.