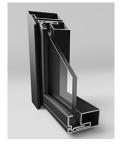

# SYSTEM 20 & 25 DIFFERENT SIGHTLINE OPTIONS

System 20 is only available in single pane glass.

System 25 is available in single or double glass pane.