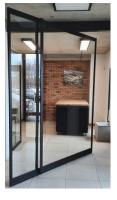

### STEEL & GLASS INTERIOR DOORS

Glenview Doors offers a stunning collection of steel and glass interior doors, including custom designs and ready-to-ship options. For seamless room division, our custom steel and glass walls provide a sleek, sophisticated solution.

Featuring narrow stiles and rails, our designs deliver a clean, minimalist aesthetic perfect for modern, contemporary, and transitional styles. Ideal for homes, offices, hotels, and restaurants, these doors and walls combine timeless design with exceptional craftsmanship to enhance any space.

### DOOR MODELS

STANDARD AND CUSTOM CONFIGURATIONS FOR AN ARRAY OF MODERN DESIGN OPTIONS

SWING

**PIVOT** 

**FIXED** 

POCKET

Barn