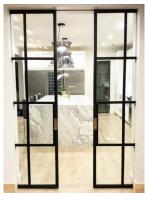

### STEEL & GLASS INTERIOR DOORS

Glenview Doors offers a stunning collection of steel and glass interior doors, including custom designs and ready-to-ship options. For seamless room division, our custom steel and glass walls provide a sleek, sophisticated solution.

Featuring narrow stiles and rails, our designs deliver a clean, minimalist aesthetic perfect for modern, contemporary, and transitional styles. Ideal for homes, offices, hotels, and restaurants, these doors and walls combine timeless design with exceptional craftsmanship to enhance any space.