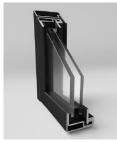

# SYSTEM 20 & 25 DIFFERENT SIGHTLINE OPTIONS

System 20 is only available in single pane glass.

System 25 is available in single or double glass pane.